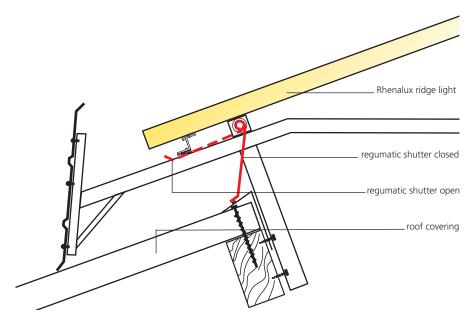

#### Reliable, weather-proof, durable.

All **regumatic** system parts feature "long-term functionality". The actuator is safely installed in the ridge. The aluminium shutters are absolutely non-corrosive - as are all the other components.

## Air exchange will always be guaranteed whether new or existing buildings or reconstruction.

**regumatic** is the perfect choice for installation in new buildings. Retrofitting, however, e. g. during reconstruction of old buildings, is also possible at any time. The system will be adapted to any Rhenalux light ridge.