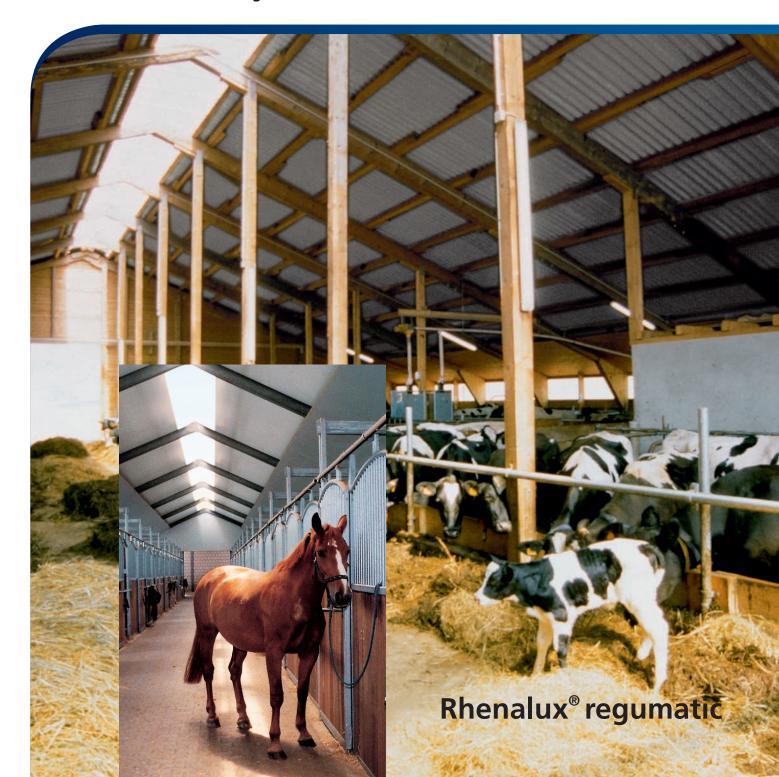

## Climate of well-being for cows and horses.

The Rhenalux light ridge - the perfect lighting system for barns and riding stables. The constructional design provides for outstanding ventilation. By using the optional features of **Rhenalux® regumatic** ventilation will be under absolute control: efficient exhaust air regulation, adaptive climate control. No disturbing operating noise, no need for costly maintenance - in other words: animal-friendly and easy to handle.